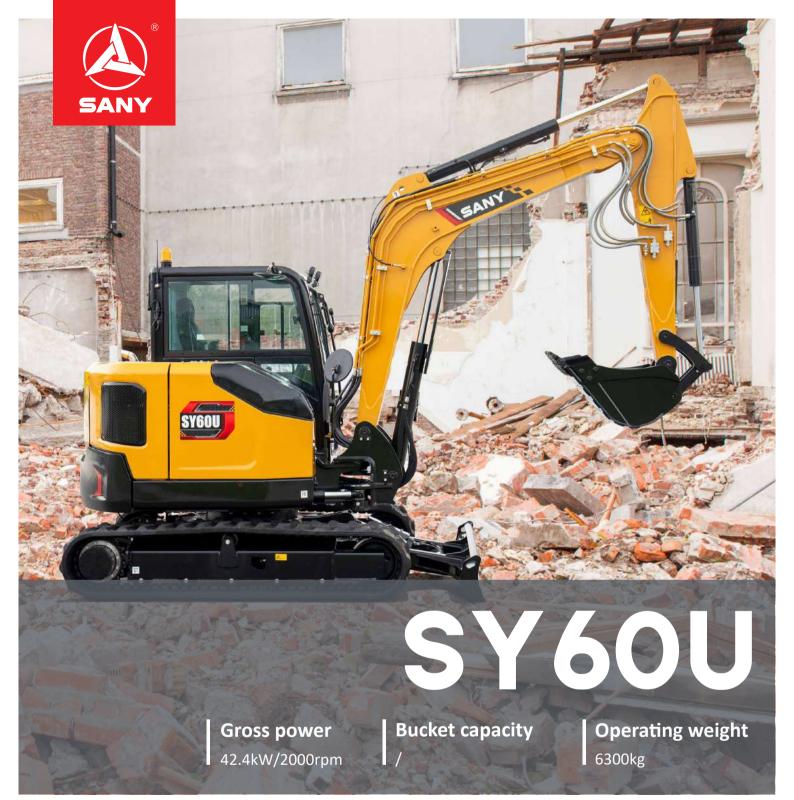

## **Machine dimensions**

| Overall dimensions (mm)        | SY6OU |
|--------------------------------|-------|
| A. Transport Length            | 5830  |
| B. Transport Width             | 2000  |
| C. Transport Height            | 2530  |
| D. Upper Structure Width       | 2000  |
| E. Blade Height                | 340   |
| F. Track Width (standard shoe) | 400   |
| G.Track Gauge                  | 1600  |
| H.Ground Clearance (minimum)   | 320   |
| I. Tail Swing Radius           | 1350  |
| J. Track Length on Ground      | 2055  |
| K. Track Length                | 2580  |