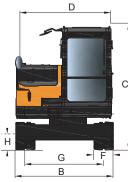

| Operating range (mm)                   | SY60U |
|----------------------------------------|-------|
| <sup>a.</sup> Maximum Digging Height   | 5695  |
| b. Maximum Dumping Height              | 3970  |
| C. Maximum Digging Depth               | 3990  |
| d. Maximum Vertical Wall Digging Depth | 3130  |
| e. Maximum Reach at Ground Level       | 6375  |
| f. Minimum Swing Radius                | 2730  |
| g. Maximum Blade Height                | 400   |
| h. Maximum Blads Depth                 | 385   |