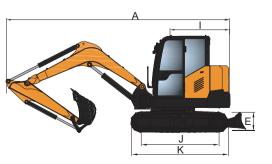

## **Machine dimensions**

| Overall dimensions (mm)        | SY6OU |
|--------------------------------|-------|
| A. Transport Length            | 5830  |
| B. Transport Width             | 2000  |
| C. Transport Height            | 2530  |
| D. Upper Structure Width       | 2000  |
| E. Blade Height                | 340   |
| F. Track Width (standard shoe) | 400   |
| G.Track Gauge                  | 1600  |
| H.Ground Clearance (minimum)   | 320   |
| I. Tail Swing Radius           | 1350  |
| J. Track Length on Ground      | 2055  |
| K. Track Length                | 2580  |